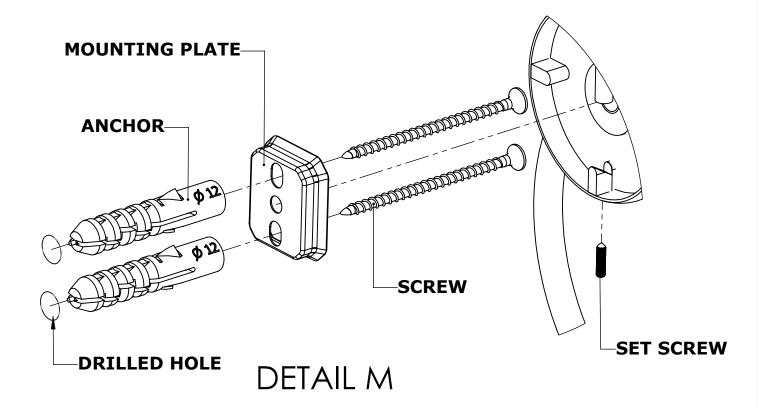

#### Step 1: Drill holes in Wall for screw anchors and attach Mounting Plate to Wall

Determine your desired location for installation and make a mark for the location of the mounting plate. Remove mounting plate from backplate by loosening set screw in backplate as pictured below. Place center hole of mounting plate over mark made above. Make 2 marks where mounting screws will be placed as shown below. Drill hole at each of the marks. (You may substitute other style mounting anchors or screws if desired). Place anchors into the holes made. Place mounting plate over holes and secure to mounting surface using screws as shown below.