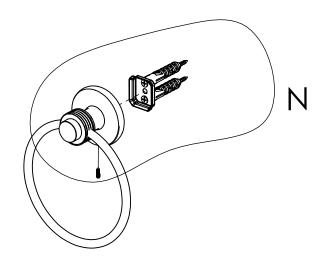

# **INSTALLATION INSTRUCTIONS**

**Step 2:** Attach Bracket to Mounting Plate.

Place bracket on mounting plate and secure by tightening set screw as shown below.