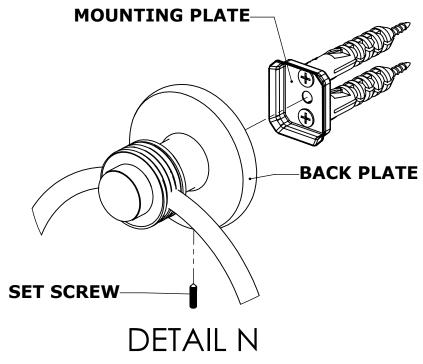

# **INSTALLATION INSTRUCTIONS**

**Step 2:** Attach Bracket to Mounting Plate.

Place bracket on mounting plate and secure by tightening set screw as shown below.