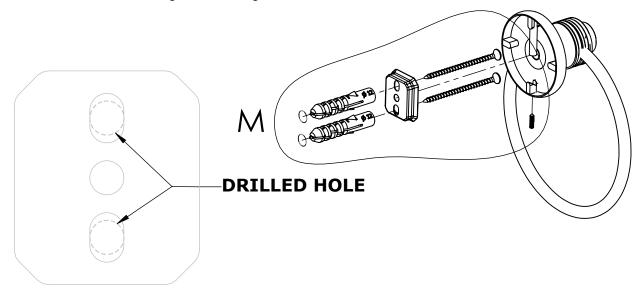

#### Step 1: Drill holes in Wall for screw anchors and attach Mounting Plate to Wall

Determine your desired location for installation and make a mark for the location of the mounting plate. Remove mounting plate from backplate by loosening set screw in backplate as pictured below. Place center hole of mounting plate over mark made above. Make 2 marks where mounting screws will be placed as shown below. Drill hole at each of the marks. (You may substitute other style mounting anchors or screws if desired). Place anchors into the holes made. Place mounting plate over holes and secure to mounting surface using screws as shown below.